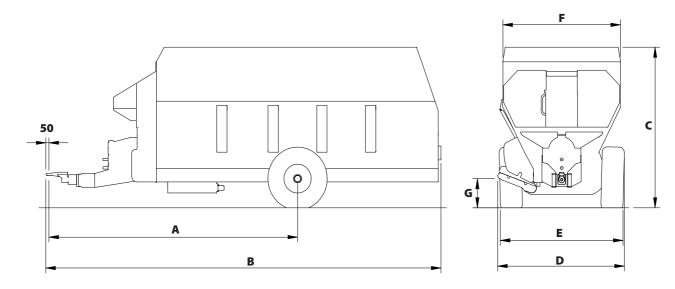

### Mixer wagon

Machines are supplied according to CE Norms 2006/42/CE including use and instruction manual and wheel-stopper wedge

|                | Α     | В     | C     | D     | E     | F     | G   | Н  | I  | J  | Required power | Empty weight | Full load weight |
|----------------|-------|-------|-------|-------|-------|-------|-----|----|----|----|----------------|--------------|------------------|
| m <sup>3</sup> | mm    | mm    | mm    | mm    | mm    | mm    | mm  | mm | mm | mm | kW - HP        | kg           | kg               |
| Dogo MT 220 22 | 4.660 | 7.220 | 2.960 | 2.460 | 2.420 | 2.390 | 540 |    |    |    | 74 - 100       | 8160 *       | 15500            |
| Dogo MT 250 25 | 4.820 | 7.720 | 2.960 | 2.460 | 2.420 | 2.390 | 540 |    |    |    | 88 - 120       | 8900 *       | 17000            |
| Dogo MT 280 28 | 5.050 | 7.920 | 3.160 | 2.460 | 2.420 | 2.390 | 540 |    |    |    | 103 - 140      | 10000*       | 19500            |