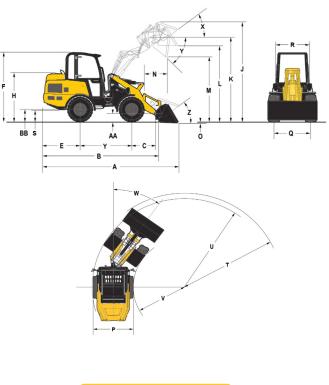

## AL430 ARTICULATED LOADER

| P E | CI | FICATIONS                                                      | IMPERIAL                             | METRIC          |
|-----|----|----------------------------------------------------------------|--------------------------------------|-----------------|
|     | Α  | Overall Length w/ Bucket Level                                 | 168.5"                               | 4279 mm         |
|     | В  | Overall Length - Less Bucket                                   | 141.1"                               | 3583 mm         |
|     | С  | Front Wheel Center to Hinge Pin - Arm Down                     | 26.3"                                | 669 mm          |
|     | D  | Wheel Base                                                     | 65"                                  | 1650 mm         |
|     | Е  | Rear Overhang                                                  | 44.1"                                | 1120 mm         |
|     | F  | Overall Height @ ROPS                                          | 88.9"                                | 2258 mm         |
|     | н  | Height to Top of Hood                                          | 55.3"                                | 1405 mm         |
|     | J  | Overall Operating Height - Fully Raised, Bucket<br>Rolled Back | 143.1"                               | 3636 mm         |
|     | к  | Height to Hinge Pin - Fully Raised                             | 111.7"                               | 2836 mm         |
|     | L  | Ground Plane to Bucket Edge Height                             | 102.2"                               | 2595 mm         |
|     | м  | Dump Height - Fully Raised                                     | 81.3"                                | 2066 mm         |
|     | Ν  | Dump Reach - Fully Raised                                      | 19.1"                                | 485 mm          |
|     | 0  | Digging Position (+Above Ground / -Below Ground)               | -5.5"                                | -139 mm         |
|     | Ρ  | Overall Width - Less Bucket                                    | 43.3"                                | 1100 mm         |
|     | Q  | Track or Tread Width (Wheel Center)                            | 32.9"                                | 836 mm          |
| Ī   | R  | Widest Fixed Point on Machine (ROPS width)                     | 39"                                  | 991 mm          |
| Ì   | S  | Ground Clearance                                               | 12.6"                                | 320 mm          |
| ľ   | т  | Clearance Radius - Front w/ Bucket @ Carry Position            | 127.8"                               | 3246 mm         |
| ľ   | U  | Clearance Radius - Less Bucket                                 | 108.9"                               | 2767 mm         |
|     | v  | Clearance Radius - Inner                                       | 63.9"                                | 1623 mm         |
|     | w  | Max Articulation Angle                                         | 45                                   | 0               |
|     | х  | Maximum Rollback Angle - Fully Raised                          | 47°                                  |                 |
|     | Υ  | Dump Angle - Fully Raised                                      | 46°                                  |                 |
|     | z  | Maximum Rollback Angle @ Ground                                | 50°                                  |                 |
|     | AA | Quick-Attach Hing Pin Ground Clearance (Pin Center)            | 4.1"                                 | 103 mm          |
|     | BB | Height from Ground to Axle Center                              | 8.4"                                 | 214 mm          |
|     | сс | Bucket Width                                                   | 59.8"                                | 1520 mm         |
|     |    | Maximum Oscillation Angle                                      | 10°                                  |                 |
|     |    | Static Tipping Load with Bucket Straight                       | 3395 lbs                             | 1540 kg         |
|     |    | Static Tipping Load with Bucket Full Turn                      | 8165 lbs                             | 3704 kg         |
|     |    | Static Tipping Load with Forks Straight                        | 2590 lbs                             | 1175 kg         |
|     |    | Static Tipping Load with Forks Full Turn                       | 2270 lbs                             | 1030 kg         |
|     |    | Bucket Breakout                                                | 4442 lbs                             | 2015 kg         |
|     |    | Unladen Weight With 4-Post Canopy                              | 5106 lbs                             | 2316 kg         |
| T   |    | Engine Manufacturer                                            | Perk                                 | kins            |
|     |    | Model / Number of Cylinders                                    | 403J-E                               | 17T / 3         |
|     |    | Power @ 2800 rpm                                               | 48.3 hp                              | 36 kW           |
|     |    | Maximum Torque / Engine Rotation @ 1600 rpm                    | 122.4 ft/lbs                         | 166 Nm          |
|     |    | Work Hydraulic System Flow                                     | 15.8 gpm                             | 59.8 lpm        |
|     |    | Drive Hydraulic System Pressure                                | 3002 psi                             | 207 bar         |
|     |    | Travel Speeds                                                  | 12.4 / 17.5<br>mph                   | 20/28 km/<br>hr |
|     |    | Fuel Tank Capacity                                             | 13.2 gal                             | 50 L            |
| . [ |    | Tires                                                          | <b>US</b> 33 x 1<br><b>EU</b> 15.0 : | 5.5 - 16.5      |