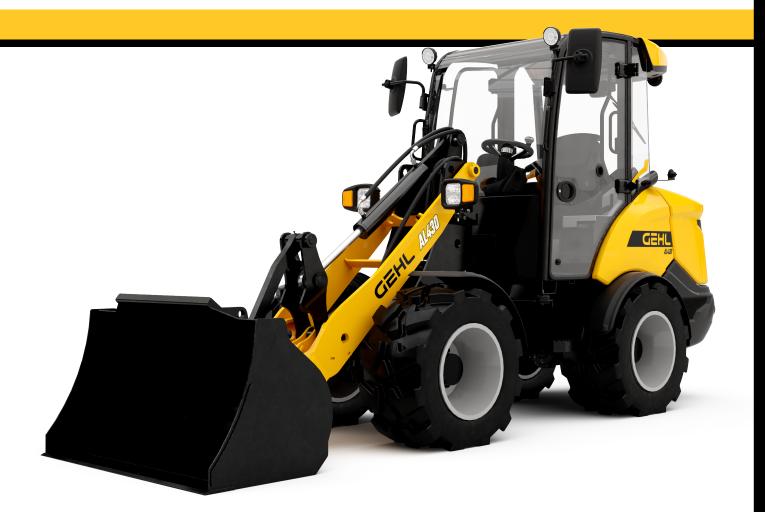

## **KEY FEATURES**

- 4-Post Open Canopy ROPS and FOPS Certified
- Front Auxillary Hydraulics w/ Flat-Faced Couplers
- Inching Pedal
- Digital Display with Audible and Visual Indicators

- Automotive Style Hydrostatic Drive, 2-Speed
- Perkins Turbo Charged Diesel Engine
- Deluxe, Tiltable Steering Column
- Multi-Function Joystick

## **STANDARD FEATURES**

- Automotive Style Hydrostatic Drive, 2-Speed, 12.4mph (20 km/hr)
- Counterweight
- Front/Rear Tie Downs
- Heavy-Duty Axles
- Steering/Frame Transport Lock
- Deluxe Instrument Panel
- Battery Disconnect
- Perkins Turbo Charged Diesel Engine
- Lockable Engine Cover
- Radiator/Hydraulic Cooler Side By Side
- Front Auxillary Hydraulics w/ Flat-Faced Couplers
- Adjustable Seat 5-Way
  - Adjustable Seat Belt 2 in. (50 mm)
- Braking/Inching Pedal
- Deluxe, Tiltable Steering Column
- Horn
  - Multi-Function Joystick